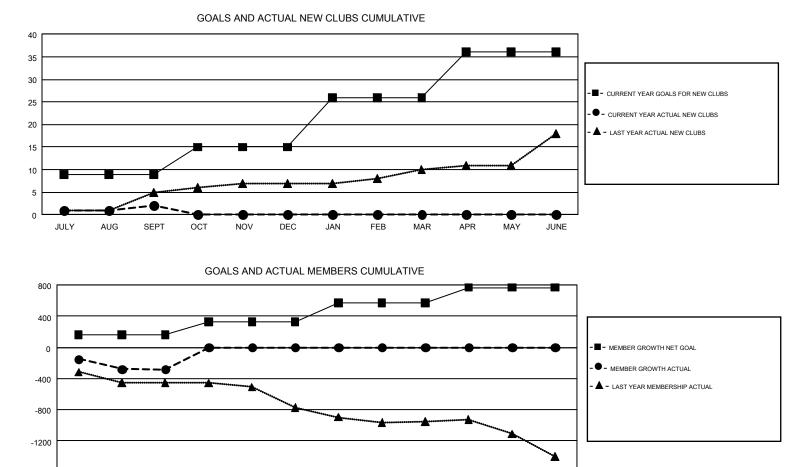

## GMT: CINDY GREGG

REPORT DOES NOT INCLUDE CLUBS IN UNDISTRICTED AREAS.

| Clubs<br>RESULTS FOR 2018-2019 |    |   |    | Members<br>RESULTS FOR 2018-2019 |     |     |     |  |
|--------------------------------|----|---|----|----------------------------------|-----|-----|-----|--|
|                                |    |   |    |                                  |     |     |     |  |
| JULY/AUG/SEPT                  | 9  | 2 | 13 | JULY/AUG/SEPT                    | 163 | 675 | 859 |  |
| OCT/NOV/DEC                    | 6  | 0 | 0  | OCT/NOV/DEC                      | 167 | 0   | 0   |  |
| JAN/FEB/MAR                    | 11 | 0 | 0  | JAN/FEB/MAR                      | 238 | 0   | 0   |  |
| APR/MAY/JUNE                   | 10 | 0 | 0  | APR/MAY/JUNE                     | 198 | 0   | 0   |  |

-1600 JULY AUG SEPT OCT NOV DEC JAN FEB MAR APR MAY JUNE

| DROPPED CLUBS: 13 |     | 299 CLUBS OF 1,529 ADDED 1 OR | GENDER DISTRIBUTION                |                 |       |
|-------------------|-----|-------------------------------|------------------------------------|-----------------|-------|
|                   |     | MORE NEW MEMBERS              | MALE                               | 29,116 (71.32%) |       |
|                   |     |                               | FEMALE                             | 11,710 (28.68%) |       |
| DROPPED MEMBERS   |     |                               |                                    |                 |       |
| DECEASED          | 171 | CLICK HERE FOR CUMULATIVE     |                                    |                 | 7,954 |
| CLUB CANCELLED    | 35  | MEMBERSHIP DATA               |                                    |                 | 4,073 |
| OTHER             | 652 |                               | FAMILY MEMBERS PAYING HALF DUES 4, |                 |       |
| TOTAL             | 858 |                               |                                    |                 |       |